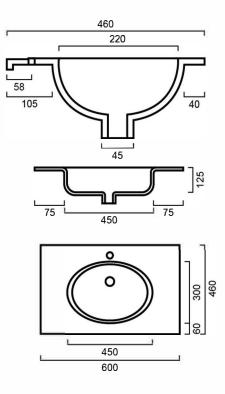

## VTCL600: 600mm x 460mm

### **DIMENSIONS**

600mm length x 460mm width x 125mm depth